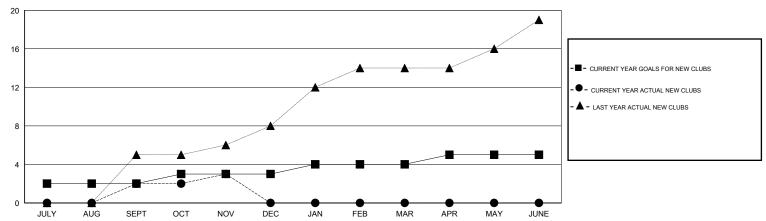

## GOALS AND ACTUAL NEW CLUBS CUMULATIVE

## LOCATION INDIA

GMT CA 6

|                                        |                  | Clubs             |                  |                  | Members                                |                    |                                     |                    |                  |
|----------------------------------------|------------------|-------------------|------------------|------------------|----------------------------------------|--------------------|-------------------------------------|--------------------|------------------|
|                                        | RESU             | LTS FOR 2014-2015 | i                |                  | RESULTS FOR 2014-2015                  |                    |                                     |                    |                  |
| QUARTER                                | NEW CLUB<br>GOAL | NEW CLUBS         | DROPPED<br>CLUBS | NET<br>GAIN/LOSS | QUARTER                                | NEW MEMBER<br>GOAL | CHARTER AND<br>NEW MEMBERS<br>ADDED | DROPPED<br>MEMBERS | NET<br>GAIN/LOSS |
| JULY/AUG/SEPT                          | 2                | 2                 | 0                | 2                | JULY/AUG/SEPT                          | -70<br>5           | 420<br>143                          | 386<br>28          | 34<br>115        |
| OCT/NOV/DEC  JAN/FEB/MAR  APR/MAY/JUNE | 1<br>1           | 0                 | 0                | 0                | OCT/NOV/DEC  JAN/FEB/MAR  APR/MAY/JUNE | -75<br>-85         | 0                                   | 0                  | 0                |