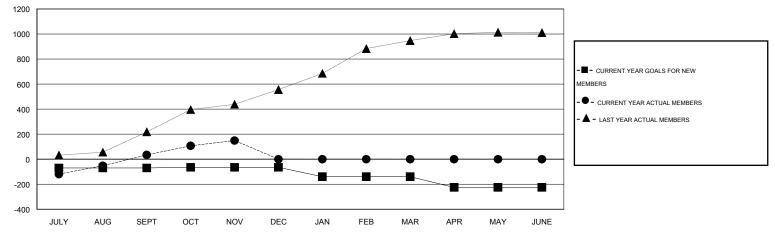

#### GOALS AND ACTUAL MEMBERS CUMULATIVE

| DROPPED CLUBS: 0  DROPPED MEMBERS |     | 80 CLUBS OF 123 ADDED 1 OR MORE<br>NEW MEMBERS | GENDER DISTRIBUT  MALE  FEMALE | 10N<br>4,095 (81.06%)<br>957 (18.94%) |     |
|-----------------------------------|-----|------------------------------------------------|--------------------------------|---------------------------------------|-----|
| DECEASED                          | 6   | CLICK HERE FOR HEALTH                          | FAMILY UNIT MEMBERS            | 1 6                                   | 350 |
| CLUB CANCELLED                    | 0   | ASSESSMENT DATA                                |                                | ,                                     |     |
| OTHER                             | 408 |                                                | HEAD OF HOUSEHOLD              |                                       | 14  |
| TOTAL                             | 414 |                                                | NON-HEAD OF HOUSEHOLD          | 8                                     | 36  |

## LOCATION INDIA

GMT CA 6

|                                        |                  | Clubs             |                  |                  | Members                                |                    |                                     |                    |                  |
|----------------------------------------|------------------|-------------------|------------------|------------------|----------------------------------------|--------------------|-------------------------------------|--------------------|------------------|
|                                        | RESU             | LTS FOR 2014-2015 | i                |                  | RESULTS FOR 2014-2015                  |                    |                                     |                    |                  |
| QUARTER                                | NEW CLUB<br>GOAL | NEW CLUBS         | DROPPED<br>CLUBS | NET<br>GAIN/LOSS | QUARTER                                | NEW MEMBER<br>GOAL | CHARTER AND<br>NEW MEMBERS<br>ADDED | DROPPED<br>MEMBERS | NET<br>GAIN/LOSS |
| JULY/AUG/SEPT                          | 2                | 2                 | 0                | 2                | JULY/AUG/SEPT                          | -70<br>5           | 420<br>143                          | 386<br>28          | 34<br>115        |
| OCT/NOV/DEC  JAN/FEB/MAR  APR/MAY/JUNE | 1<br>1           | 0                 | 0                | 0                | OCT/NOV/DEC  JAN/FEB/MAR  APR/MAY/JUNE | -75<br>-85         | 0                                   | 0                  | 0                |